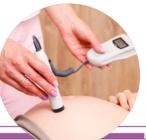

#### **Clear Heartbeat Sound**

High-quality probes with multiple sensors gives clear fetal heartbeat sound.

Auto-Interpretation of baseline acceleration, STV, and other cCTG parameters.

#### **Monitors All Presentation**

Flexible placement of probes allows getting readings of fetal presentation.