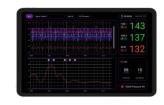

#### **Clear Heartbeat Sound**

High-quality probes with multiple sensors gives clear fetal heartbeat sound.

Auto-Interpretation of baseline acceleration, STV, and other cCTG parameters.

- Digital Case sheets
- Auto interpretation of FHR & UC Graph
- Auto-generated
- partograph Alerts and
- Alarms
- All Patient data access Cloud storage