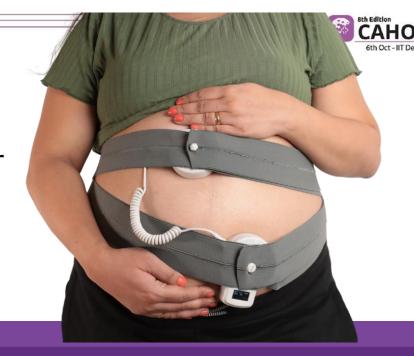

#### **Mother's Mobility**

Wireless probes allow monitoring throughout the birthing process

#### **Monitors All Presentation**

Flexible placement of probes allows getting readings of fetal presentation.