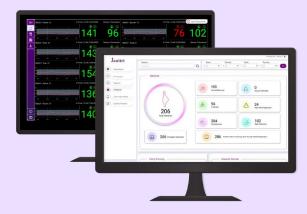

# Software Application for Complete Digitalisation of Labor Room

Nurse Application to record data and access report

Doctor's interface to access data and reports remotely

Dashboard for all stakeholders for reports & patient data

- Digital Case sheets
- Auto interpretation of FHR & UC Graph
- Auto-generated
- partograph Alerts and
- Alarms
- All Patient data access Cloud storage