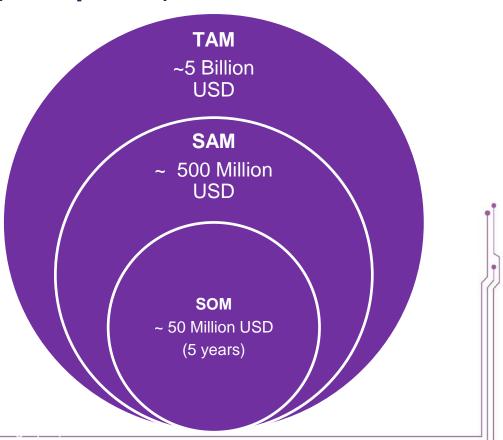

Market Size, Segment (Antenatal, Intrapartum,

**Postpartum Vitals Monitoring)** 

The global fetal and neonatal monitoring market size is then expected to grow to \$9.74 billion in 2026

Raised - 16 Cr (grants and investment)