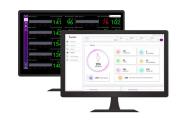

# Software Application for Complete Digitalisation of Labor Room

Nurse Application to record data and access report

Doctor's interface to access data and reports remotely

Dashboard for all stakeholders for reports & patient data

- Digital Case sheets
- Auto interpretation of FHR & UC Graph
- Auto-generated
- partograph Alerts and
- Alarms
- All Patient data access Cloud storage