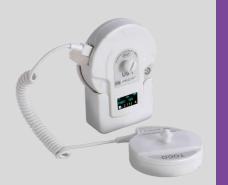

# **Keyar DT**

Wireless & Portable Fetal Monitor

The initials D and T are referred as Doppler and Toco.

**Measuring parameters** 

FHR and UC.

**Additional Consumables** 

Ultrasound

Gel

**Package Includes** Ultrasound gel, belts, doppler, toco, fetal movement marker & an additional doppler to measure twins.

#### **Mother's Mobility**

Wireless probes allow monitoring throughout the birthing process

### **Twin Monitoring**

Connect an additional Doppler probe to monitor two fetuses at the same time.

### **Remote Monitoring**

Access live graphs and digital records on your mobile with our doctor's app

#### **Clear Heartbeat Sound**

High-quality probes with multiple sensors gives clear fetal heartbeat sound.

Auto-Interpretation of baseline acceleration, STV, and other cCTG parameters.

#### **Monitors All Presentation**

Flexible placement of probes allows getting readings of fetal presentation.