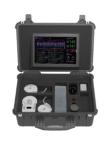

# **Keyar DT**

Wireless & Portable Fetal Monitor

The initials D and T are referred as Doppler and Toco.

**Measuring parameters** 

FHR and UC.

**Additional Consumables** 

Ultrasound

Gel

**Package Includes** Ultrasound gel, belts, doppler, toco, fetal movement marker & an additional doppler to measure twins.