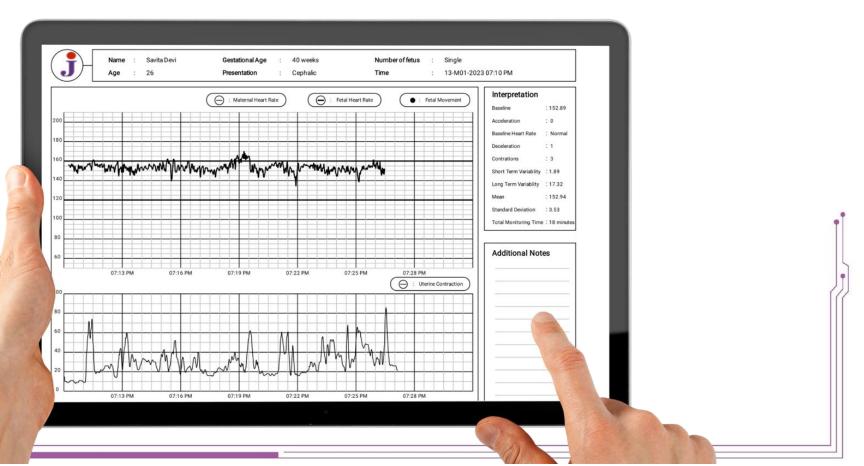

# Software Application for Complete Digitalisation of Labor Room

Nurse Application to record data and access report

Doctor's interface to access data and reports remotely

Dashboard for all stakeholders for reports & patient data

- Digital Case sheets
- Auto interpretation of FHR & UC Graph
- Auto-generated
- partograph Alerts and
- Alarms
- All Patient data access Cloud storage