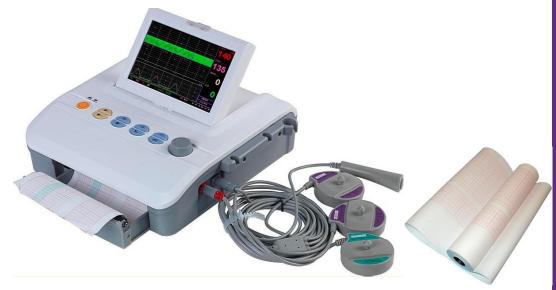

# **Keyar DT**

Wireless & Portable Fetal Monitor

The initials D and T are referred as Doppler and Toco.

**Measuring parameters** 

FHR and UC.

**Additional Consumables** 

Ultrasound

Gel

**Package Includes** Ultrasound gel, belts, doppler, toco, fetal movement marker & an additional doppler to measure twins.